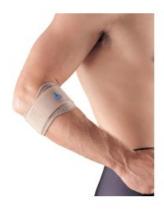

## **Oppo 1486 Tennis Elbow Support with Silicone Pad**

- Specially shaped silicone inserts surrounding the epicondyles and the adjoining radial
- Oedema and hematoma are quickly reabsorbed
- Rapidly improves the joint function
- Relieves the strain on the periarticular tissues and compresses the soft tissue area
- One size fits most

FBS301337 Oppo - Elbow Brace - Tennis - Neoprene w/ Silicone pad (UNIVERSAL Sz) 178 - 330 mm