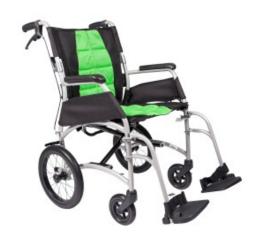

## **Aspire Vida Folding Manual Wheelchair - Attendant Propelled**

- The Aspire Vida is a super lightweight transport wheelchair ideal for quick trips to the shops, appointments and catching up with friends.
- Ergonomic backrest and seat shape follow the contours of the user to maximise comfort and postural support.
- The 135kg safe working load caters to a broad range of users.
- Lightweight frame design ensures easy lifting in and out of cars, ideal for carers.
- Contoured and padded seating improves comfort and postural support.
- Attendant operated hand brakes with parking lock.
- Simple and intuitive folding for easy transportation.
- Removable leg rests and folding back for compact storage.
- Rear storage pocket for essentials.
- Available as attendant propelled or self-propelled.
- Anterior Seat Height 495 mm
- Posterior Seat Height 445 mm
- Anti-tippers available (WCA848275)
- Lap belt available (WCA848300)

## Compliance

AS/NZS 3695.1:2011

| Code      | Display Name                                   | Total<br>Length | Total<br>Width | Total<br>Height | Safe Working<br>Load | Unit<br>Weight | Colour | Seat<br>Depth | Seat<br>Width | Frame<br>Weight | Backrest<br>Height |
|-----------|------------------------------------------------|-----------------|----------------|-----------------|----------------------|----------------|--------|---------------|---------------|-----------------|--------------------|
| MWS449850 | Aspire Vida Folding Wheelchair - AP - Orange   | 995 mm          | 655 mm         | 930 mm          | 135 kg               | 9.6 kg         | Orange | 420 mm        | 450 mm        | 8.8 kg          | 430 mm             |
| MWS449855 | Aspire Vida Folding Wheelchair -<br>AP - Green | 995 mm          | 655 mm         | 930 mm          | 135 kg               | 9.6 kg         | Green  | 420 mm        | 450 mm        | 8.8 kg          | 430 mm             |