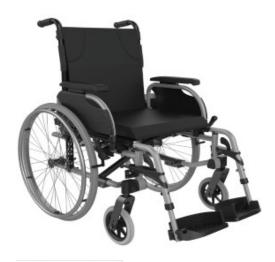

# **Aspire Evoke 2 HD Wheelchair**

- The Evoke 2 HD is designed for the larger user who wants a lightweight, highly adjustable manual wheelchair
- The <u>Contoured Padded Overlay</u> (shown in image #2) is a stylish recommended accessory for the Aspire Evoke 2. The contoured padded overlay offers the user increased comfort and is ideal for those who are in their wheelchair for longer periods of time. The mild contouring assists in positioning and pressure distribution, while the fabric allows air movement, increasing breathability. It is easily removed to allow washing when required
- Swing-in / out, height adjustable and removable foot rests this facilitates user transfers and allows optimal positioning for the changing needs of the user
- Strong, Nylon upholstery with a comfortable cushion and padded backrest For increased comfort, a padded overlay is available as an accessory
- Depth adjustable seating with rear angle adjustability for more accurate positioning, customisability and increased user comfort
- Quick release 24" solid rear tyres the wheels are easily removed to reduce the weight of the chair for transport and storage
- Crash Tested to AS/NZ3616.196