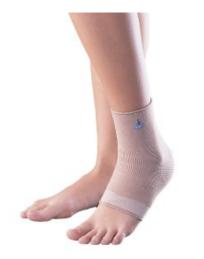

## **Oppo 2004 Slip-On Adj Elastic Ankle Support**

- Ideal for weak or unstable ankles, sprains, strains, or twisting injuries
- Provides firm support to the ankle joint with gentle compression
- Increases circulation to relieve pain, speed healing and maintain flexibility
- 35% cotton blend

| Code        | Display Name                                             | Ankle Circumference |
|-------------|----------------------------------------------------------|---------------------|
| FBS301558   | Oppo - Ankle Brace - Elastic Slip-on - Closed Heel - Sml | 156 - 210 mm        |
| FBS301558XL | Oppo - Ankle Brace - Elastic Slip-on - Closed Heel - XL  | 310 - 362 mm        |
| FBS301558M  | Oppo - Ankle Brace - Elastic Slip-on - Closed Heel - Med | 210 - 260 mm        |
| FBS301558L  | Oppo - Ankle Brace - Elastic Slip-on - Closed Heel - Lge | 265 - 310 mm        |