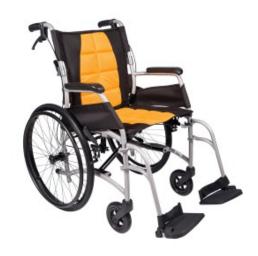

## **Aspire Vida Folding Manual Wheelchair - Self Propelled**

- The Aspire Vida is a super lightweight transport wheelchair ideal for quick trips to the shops, appointments and catching up with friends.
- Ergonomic backrest and seat shape follow the contours of the user to maximise comfort and postural support.
- NOT approved for vehicle transport with user seated.
- The 135kg safe working load caters to a broad range of users.
- Lightweight frame design ensures easy lifting in and out of cars, ideal for carers.
- Contoured and padded seating improves comfort and postural support.
- Attendant operated hand brakes with parking lock.
- Simple and intuitive folding for easy transportation.
- Removable leg rests and folding back for compact storage.
- Rear storage pocket for essentials.
- Available as attendant propelled or self-propelled.
- Anterior Seat Height 495 mm
- Posterior Seat Height 445 mm
- Anti-tippers available (WCA848275)
- Lap belt available (WCA848300)