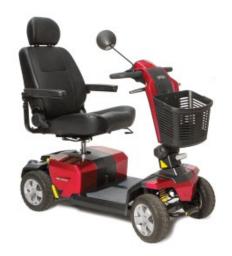

## **Pride Victory 10 LX Scooter**

- A sporty, sleek outdoor scooter
- Full digital displaying speedometer/odometer
- Full suspension system
- High back, adjustable seat
- Powerful front/rear lighting kit
- Large rear storage pod included as standard
- Unit Weight: 120.5 kg (without batteries)