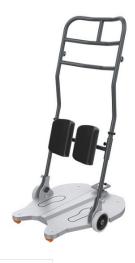

## **Aspire Go Turner**

- Ergonomic handlebar
- Sling retention clips Large range of sling belts (S to XL) for improved support and positioning
- Angle and height adjustable knee pads offer comfort during transport
- Central locking footbrake
- Spacious footplate
- 6 x wheels for improved stability