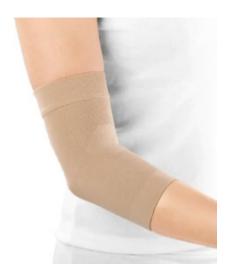

## **MEDI 3.266 ELASTIC ELBOW SUPPORT**

- Highly-elastic, anatomically formed, knitted two-way stretch support
- The compressive effect improves resorption of oedema and effusions
- Rapid reduction of swelling, with pain relief in the affected region Application:
- Swellings and joint effusions
- Rheumatic and osteoarthritic irritations