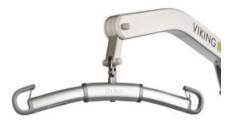

## **Universal Slingbar 350**

- Universal 350 is ten centimetres narrower than Universal 450 and is commonly used for lifting children
- For adults using an adult-sized sling in combination with Universal 350, the arms are held on the outside of the sling

# 🛛 Liko

| Code      | Display Name                               | Safe Working Load |
|-----------|--------------------------------------------|-------------------|
| LSS393480 | Spreader Bar - Liko Universal SlingBar 350 | 300kg             |

LSS393490 Spreader Bar - Liko Universal SlingBar 350 with Quick-release Hook 300kg