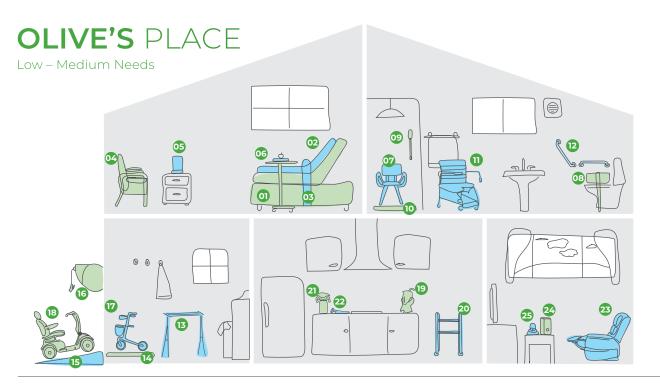

#### **BEDROOM**

- Aspire Comfimotion Care Bed
- 2. Aspire Comfimotion Mattress
- 3. Aspire Bed Stick Attachment
- 4. Aspire Bedside Commode
- 5. Touch Lamp
- 5. Overbed Table

#### **BATHROOM**

- . Aspire Shower Stool
- 3. Aspire Toilet Frame
- 9. Long Handled Sponge
- 10. Non-slip Shower Mat
- 1. Aspire Shower Commode
- 12. Grab Rails

#### **LAUNDRY**

- 13. Mrs Pegs Handy Line
- 14. Aspire Non-Slip Mat
- 15. Threshold Ramp

- 16. Garden Hose
- 17. Aspire Vogue Walker
- 18. Aspire Mobility Scooter

#### **KITCHEN**

- 19. Uccello Kettle
- 20. Aspire Meal Trolley
- 21. One Touch Jar Opener
- 22. Reflex Chef's Knife

#### LIVING ROOM

- 23. Aspire Lift & Recline Chair
- 24. Sofihub TEQ Home
- 25. Sofihub TEQ Secure

- Aspire Comfimotion Bed
- 2. Aspire Comfimotion Headboard
- 3. Aspire Comfimotion Bed Rail
- 4. Aspire Active Air Acute 8
- 5. Prism CP200 Ceiling Hoist