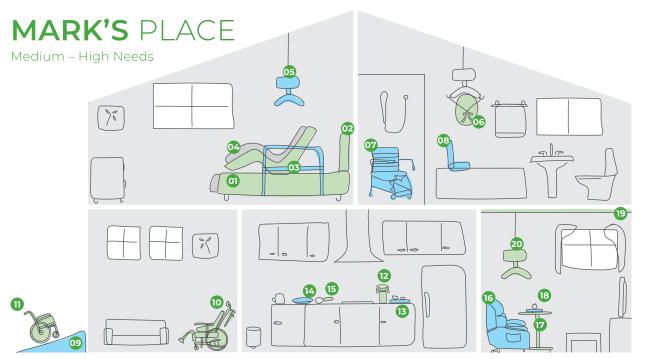

#### **BATHROOM**

- 6. Aspire General Purpose Sling
- 7. Aspire Shower Commode
- 8. Aquatec Orca Bath Lift

#### **COMMUNITY ACCESS**

- ). Threshold Ramp
- 10. Complex Rehab Power Chair
- 11. Aspire Evoke 2 Wheelchair

## **KITCHEN**

- 12. One Touch Jar Opener
- 13. Dycem Anchorpad
- 14. Manoy Plate Large
- 5. Lightweight Handle Large

### LIVING ROOM

- 16. Aspire Dual Action Airlift Chair
- 17. Aspire Overbed Wide Table
- 18. Dycem Anchorpad
- 9. Ceiling Hoist Track
- 20. Portable Ceiling Hoist Trolley