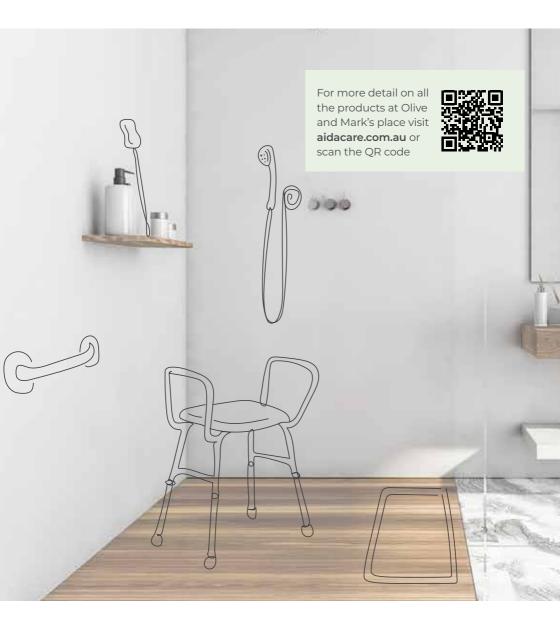

#### **BATHROOM**

- . Aspire Shower Stool
- 3. Aspire Toilet Frame
- 9. Long Handled Sponge
- 10. Non-slip Shower Mat
- 1. Aspire Shower Commode
- 12. Grab Rails